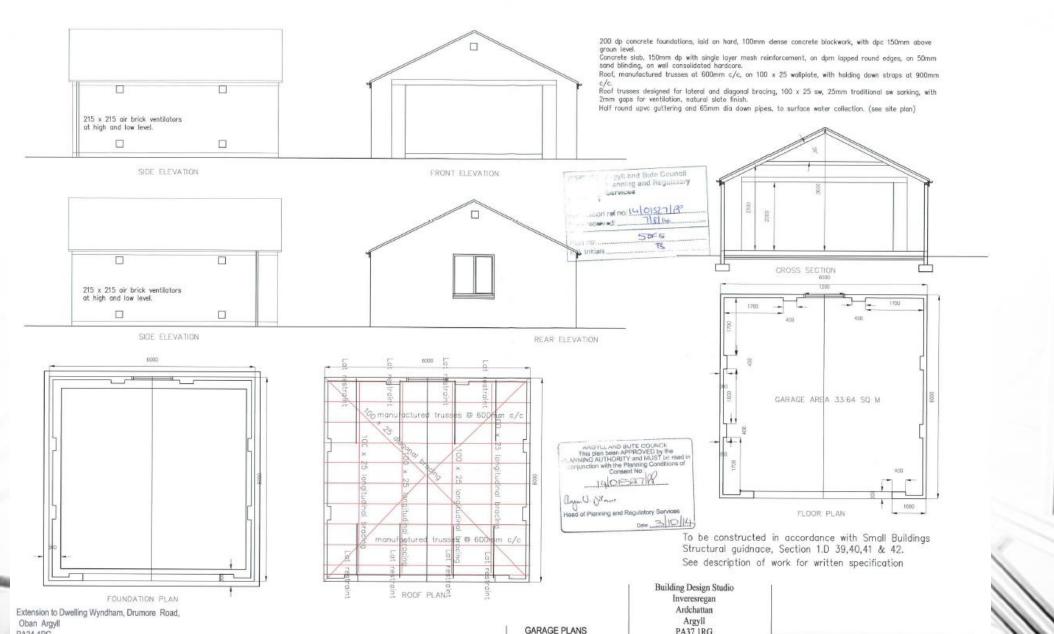

**BUILDING DESIGN STUDIO** Inveresregan House Ardchattan Argyll PA37 1RG

inveresregan8@gmail.com

# Notice of Request for Review

Application for Planning Permission for Alterations and Extension to Dwelling House and Erection of Detached Garage

AT WYNDHAM DRUMWORE ROAD OBAN, ARGYLL, PA34 4PG MR DAVID CLOSS 21 NBRUARY 2020

## LOCATION PLA





#### GARAGE AS APPROVED 14/01527/PP



#### GARAGE AS REFUSED 19/00749/PP



#### Introduction

During the course of construction some minor alterations were carried which erroneously were considered to be of such minor nature to constitute non material changes.

The changes to the main house roof were deemed acceptable to the planning authority as rationalization of too many flat roofs, but were significant enough to constitute fresh planning application.

Ditto the garage, which now shows a steeper roof than that approved under 14/01527/PP and which drew the attention of neighbor by way of complaints. Those complaints were feudal in nature rather than properly argued material planning considerations.

## **Long Distance views**



#### **From Drummore Road Comparative scaling**



### **From Drummore Road**



# Images of o