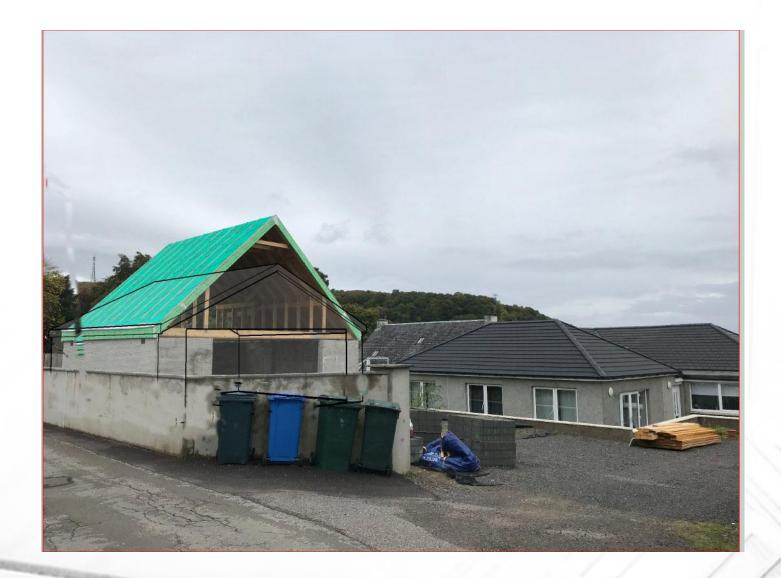

#### GARAGE AS APPROVED 14/01527/PP

#### GARAGE AS REFUSED 19/00749/PP

Ditto the garage, which now shows a steeper roof than that approved under 14/01527/PP and which drew the attention of neighbor by way of complaints. Those complaints were feudal in nature rather than properly argued material planning considerations.