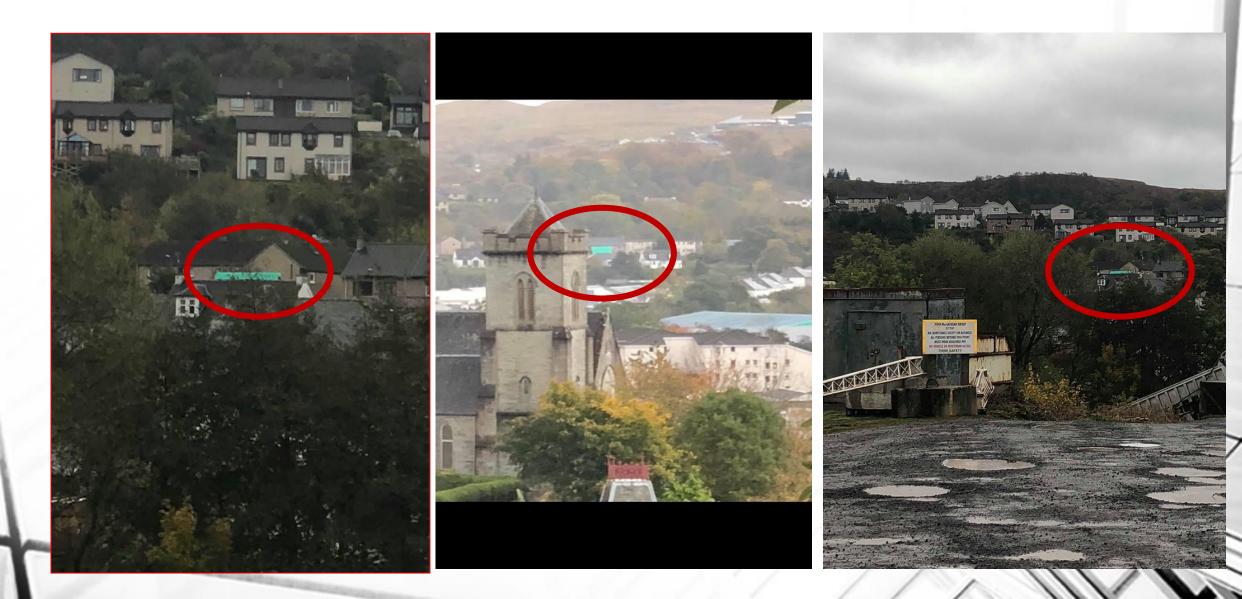

4 4PG MR DAVID CLOSS 21 NBRUARY 2020

## LOCATION PLA





#### GARAGE AS APPROVED 14/01527/PP



#### GARAGE AS REFUSED 19/00749/PP



#### Introduction

During the course of construction some minor alterations were carried which erroneously were considered to be of such minor nature to constitute non material changes.

The changes to the main house roof were deemed acceptable to the planning authority as rationalization of too many flat roofs, but were significant enough to constitute fresh planning application.

Ditto the garage, which now shows a steeper roof than that approved under 14/01527/PP and which drew the attention of neighbor by way of complaints. Those complaints were feudal in nature rather than properly argued material planning considerations.

## **Long Distance views**



#### **From Drummore Road Comparative scaling**



### **From Drummore Road**



# Images of other examples in and around Oban environs



# Images of other examples in and around Oban environs



#### **Images of other examples in and around Oban environs**





#### **Images of other examples in and around Oban environs**