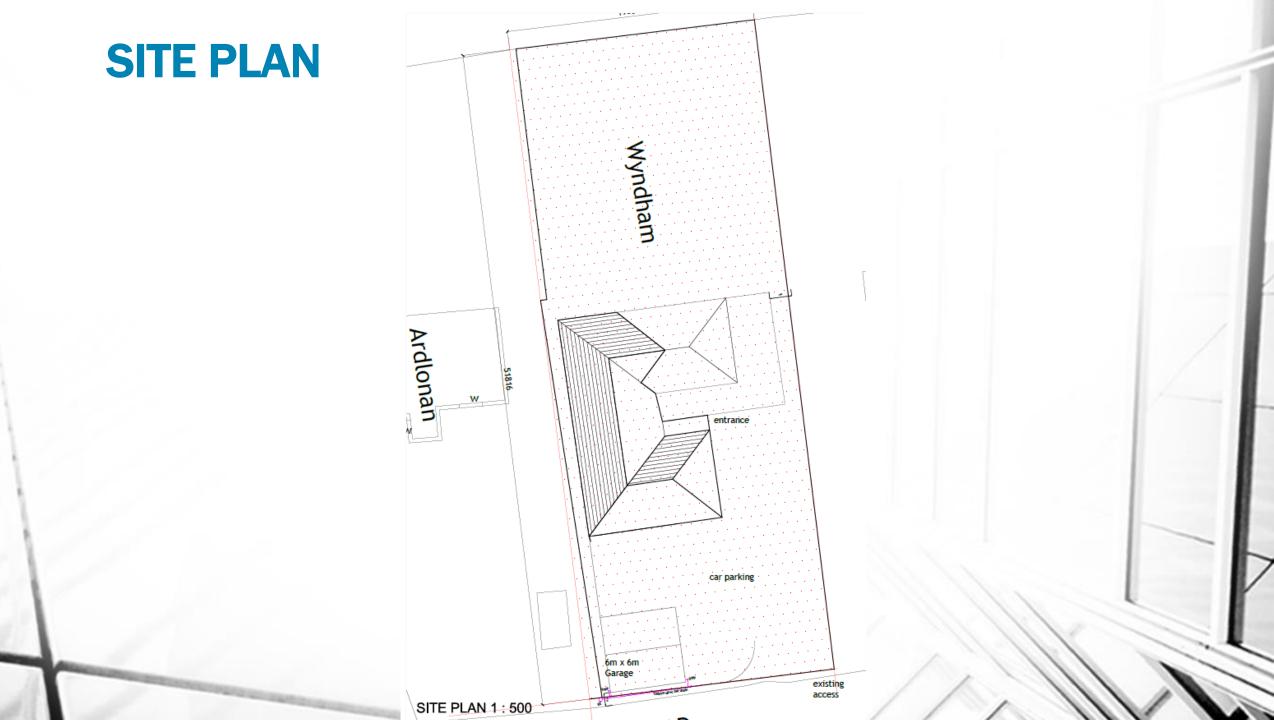

#### Introduction

During the course of construction some minor alterations were carried which erroneously were considered to be of such minor nature to constitute non material changes.

The changes to the main house roof were deemed acceptable to the planning authority as rationalization of too many flat roofs, but were significant enough to constitute fresh planning application.

Ditto the garage, which now shows a steeper roof than that approved under 14/01527/PP and which drew the attention of neighbor by way of complaints. Those complaints were feudal in nature rather than properly argued material planning considerations.