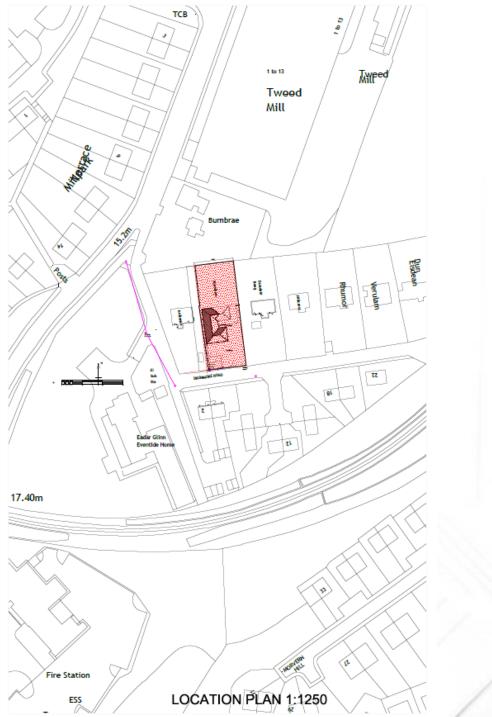

**BUILDING DESIGN STUDIO** Inveresregan House Ardchattan Argyll PA37 1RG

inveresregan8@gmail.com

# Notice of Request for Review

Application for Planning Permission for Alterations and Extension to Dwelling House and Erection of Detached Garage

AT WYNDHAM DRUMWORE ROAD OBAN, ARGYLL, PA34 4PG MR DAVID CLOSS 21 NBRUARY 2020

## LOCATION PLA





#### GARAGE AS APPROVED 14/01527/PP



#### GARAGE AS REFUSED 19/00749/PP



#### Introduction

During the course of construction some minor alterations were carried which erroneously were considered to be of such minor nature to constitute non material changes.

The changes to the main house roof were deemed acceptable to the planning authority as rationalization of too many flat roofs, but were significant enough to constitute fresh planning application.

Ditto the garage, which now shows a steeper roof than that approved under 14/01527/PP and which drew the attention of neighbor by way of complaints. Those complaints were feudal in nature rather than properly argued material planning considerations.

## **Long Distance views**



#### **From Drummore Road Comparative scaling**



##