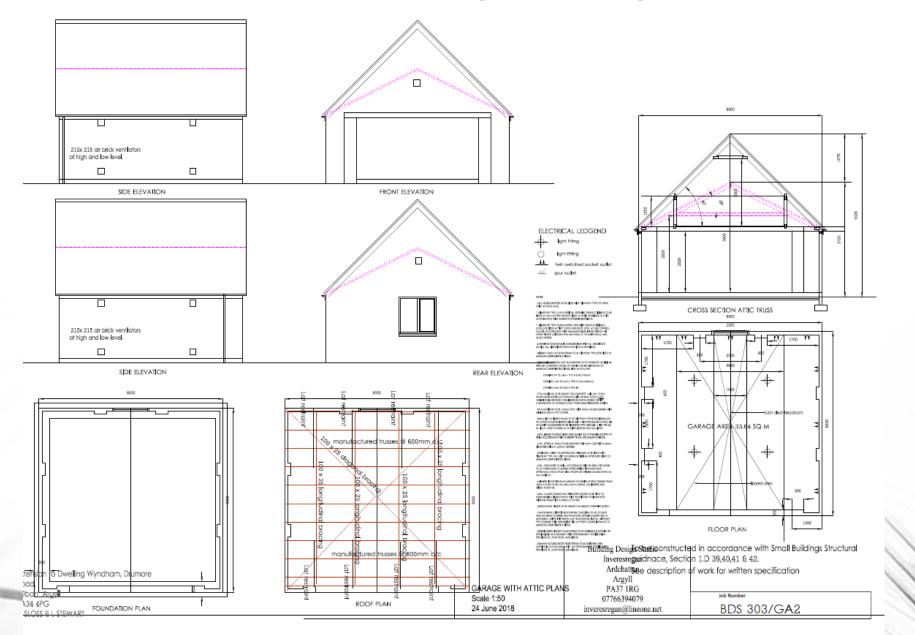

**BUILDING DESIGN STUDIO** Inveresregan House Ardchattan Argyll PA37 1RG

inveresregan8@gmail.com

# Notice of Request for Review

Application for Planning Permission for Alterations and Extension to Dwelling House and Erection of Detached Garage

AT WYNDHAM DRUMWORE ROAD OBAN, ARGYLL, PA34 4PG MR DAVID CLOSS 21 NBRUARY 2020

## LOCATION PLA





#### GARAGE AS APPROVED 14/01527/PP



#### GARAGE AS REFUSED 19/00749/PP



#### Introduction

During the course of construction some minor alterations were carried which erroneously were considered to be of such minor nature to constitute non material changes.

The changes to the main house roof were deemed acceptable to the planning authority as rationalization of too many flat roofs, but were significant enough to constitute fresh planning application.

Ditto the garage, which now shows a steeper roof than that approved under 14/01527/PP and which drew the attention of neighbor by way of complaints. Those complaints were feudal in nature rather than properly argued material planning considerations.

## **Long Distance views**



#### **From Drummore Road Comparative scaling**



### **From Drummore Road**



# Images of other examples in and around Oban envir